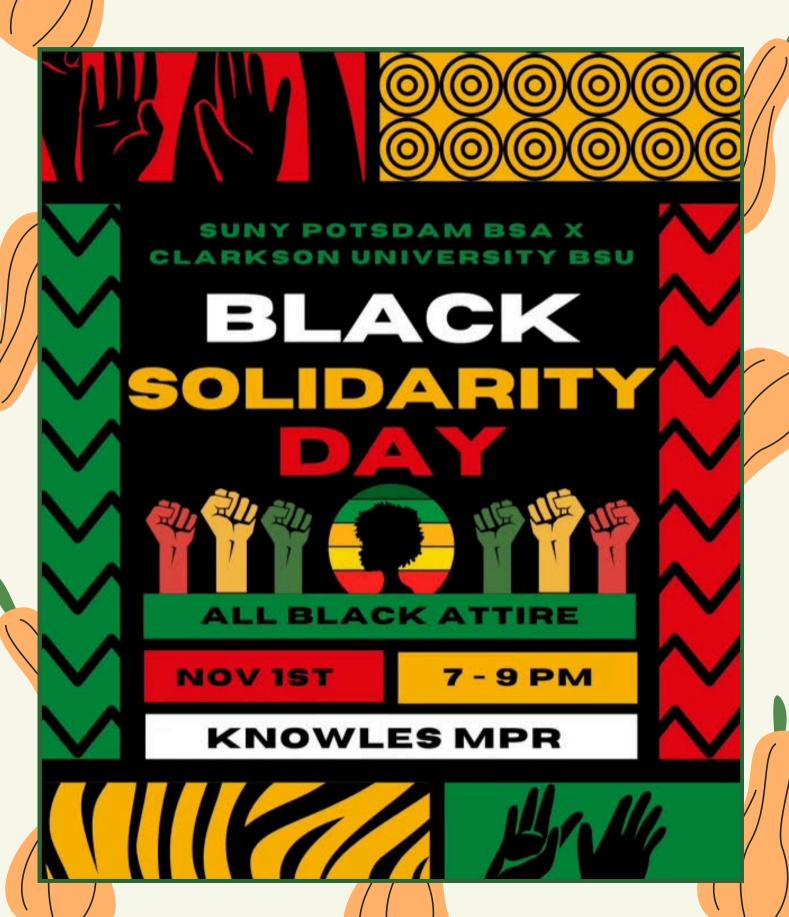

### BLACK SOLIDARITY DAY

MONDAY 4 NOV. 2024

4:30 PM - 6:00 PM STUDENT CENTER MPRS

BLACK SOLIDARITY DAY WAS INVENTED BY DR. CARLOS E.
RUSSELL IN 1969 TO EMPHASIZE THE CONTRIBUTIONS OF THE
BLACK COMMUNITY IN AMERICA. JOIN US FOR A PANEL ABOUT
BLACK POLITICAL ENGAGEMENT AND WHAT IT PERSONALLY
MEANS FOR THE PANELISTS, ESPECIALLY IN THIS YEAR'S
ELECTION SEASON. PANELISTS WILL INCLUDE STUDENTS,
STAFF, FACULTY, ALUMNI, AND COMMUNITY MEMBERS!