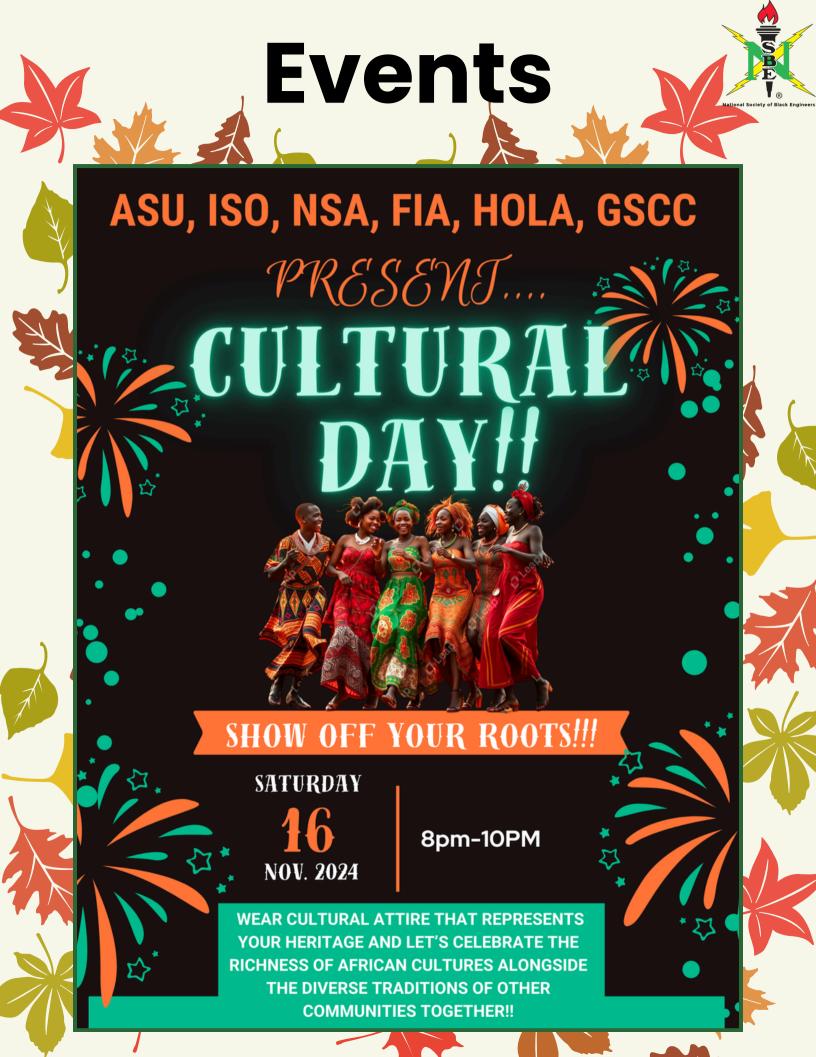

### BLACK SOLIDARITY DAY

MONDAY 4 NOV. 2024

4:30 PM - 6:00 PM STUDENT CENTER MPRS

BLACK SOLIDARITY DAY WAS INVENTED BY DR. CARLOS E.
RUSSELL IN 1969 TO EMPHASIZE THE CONTRIBUTIONS OF THE
BLACK COMMUNITY IN AMERICA. JOIN US FOR A PANEL ABOUT
BLACK POLITICAL ENGAGEMENT AND WHAT IT PERSONALLY
MEANS FOR THE PANELISTS, ESPECIALLY IN THIS YEAR'S
ELECTION SEASON. PANELISTS WILL INCLUDE STUDENTS,
STAFF, FACULTY, ALUMNI, AND COMMUNITY MEMBERS!